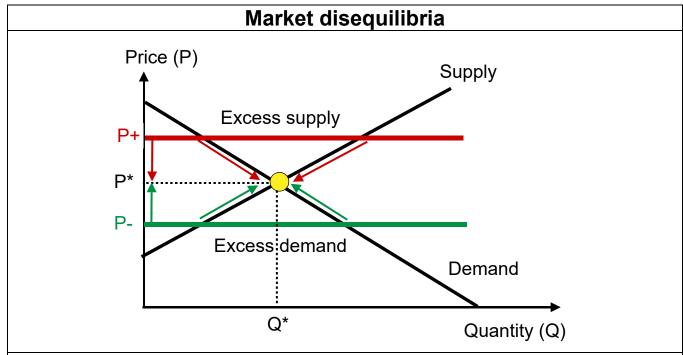

P+: Price > P\*  $\rightarrow$  excess supply

P-: Price < P\* →excess demand

In both cases of disequilibrium, there is a tendency towards the equilibrium (arrows) because the price falls (P+) or rises (P-)..