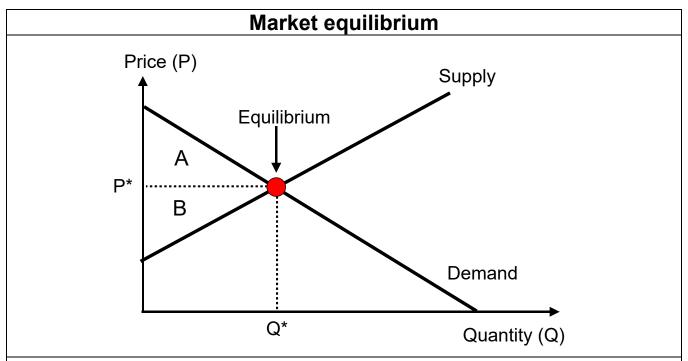

## 3. Graphs about demand, supply, equilibrium and disequilibria

Equilibrium where demand = supply (→ quantity demanded = quantity supplied)

A = Consumer surplus B = Producer surplus A+B = Total surplus
If there is market equilibrium, total surplus is at the maximum. Therefore, the equilibrium is
efficient.